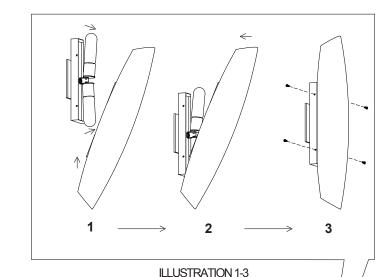

## Please Note:

- All Kuzco LED fixtures come with pre-wired LED module(s).
- Unless instructed to do so, please do not touch any part of the LED module(s) as any unnecessary contact with the module could cause permanent damage.
- For dimming, an ELV (Electronic Low Voltage) type of dimmer is required.
- 1. Remove the fixture from its original packaging. Remove the mounting plate (1c) from within the canopy (2b) by removing the two nuts (2d). Attach the mounting plate (1c) to the electrical junction box (1a), using the two screws (1e) provided in the hardware package.
- 2. You are now ready to mount the canopy (2b) to the mounting plate (1c). Attach all wiring with the provided wire nuts (1b) (white to white "N", black to black "L", ground to ground "G"). Align the threaded stud (1d) from the mounting plate to the hole inside the canopy (2b). Push the canopy towards the threaded stud (1d) so it extends through the holes in the canopy (2b). You can now screw on the decorative nut (2d) onto the threaded stud (1d). This will securely connect the canopy (2b) to the mounting plate (1c).
- 3. With the canopy secure, place the 2 bulbs (2c) onto the sockets and thread clockwise. Make sure to slightly bend the sockets outward as shown in the illustration (see Illustration 1). Now carefully place the diffuser (3a) onto the canopy (2b) as shown in the illustration (see Illustration 1-3). Secure the diffuser (3a) using the four screws (2a) provided in the package.
- You have now completed the installation of your fixture, enjoy.