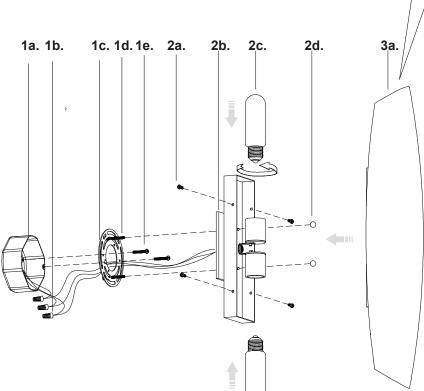

## Please Note:

- All Kuzco LED fixtures come with pre-wired LED module(s).
- Unless instructed to do so, please do not touch any part of the LED module(s) as any unnecessary contact with the module could cause permanent damage.
- For dimming, an ELV (Electronic Low Voltage) type of dimmer is required.
- 1. Remove the fixture from its original packaging. Remove the mounting plate (1c) from within the canopy (2b) by removing the two nuts (2d). Attach the mounting plate (1c) to the electrical junction box (1a), using the two screws (1e) provided in the hardware package.
- 2. You are now ready to mount the canopy (2b) to the mounting plate (1c). Attach all wiring with the provided wire nuts (1b) (white to white "N", black to black "L", ground to ground "G"). Align the threaded stud (1d) from the mounting plate to the hole inside the canopy (2b). Push the canopy towards the threaded stud (1d) so it extends through the holes in the canopy (2b). You can now screw on the decorative nut (2d) onto the threaded stud (1d). This will securely connect the canopy (2b) to the mounting plate (1c).
- 3. With the canopy secure, place the 2 bulbs (2c) onto the sockets and thread clockwise. Make sure to slightly bend the sockets outward as shown in the illustration (see Illustration 1). Now carefully place the diffuser (3a) onto the canopy (2b) as shown in the illustration (see Illustration 1-3). Secure the diffuser (3a) using the four screws (2a) provided in the package.
- You have now completed the installation of your fixture, enjoy.